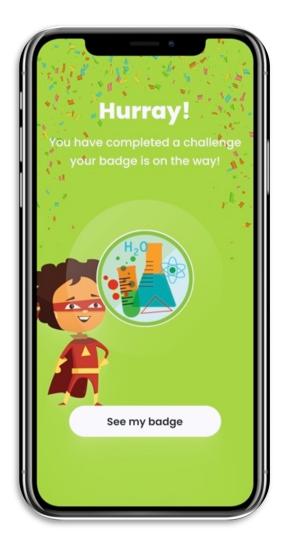

## Students

## Students

*#***EdDi** 

Sign up to begin!

What's your name?

How old are you?

Your parents email?

**Repeat Password** 

Already have an account? Log in