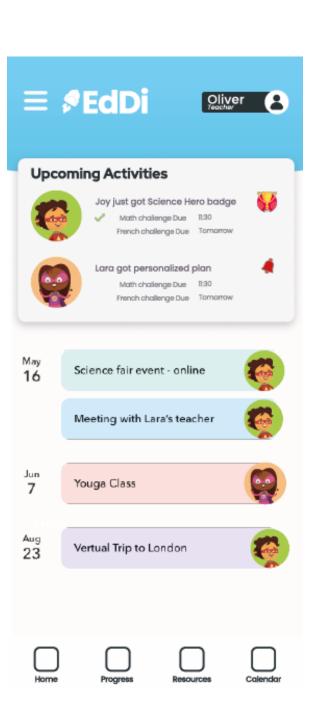

## Educators – parents communication

 $\Box$ 

Communication

| Build from materials Alison ***** Edx ***** |
|---------------------------------------------|
|                                             |
| Edx ****                                    |
| Edx *****                                   |
|                                             |
|                                             |
| Alison *****                                |
|                                             |
| Alison *****                                |
|                                             |
|                                             |
| Send to parent                              |
|                                             |
|                                             |
| Home Communication Resources Students       |

| Captain Bubbles<br>Science Hero       |
|---------------------------------------|
| Math 💱                                |
| 500 P Overali Level                   |
| Geometry Recommend materials >        |
| Fractions Recommend materials >       |
| Measurement Recommend materials >     |
|                                       |
| Personalized plan                     |
| Schedule parents meeting              |
| Home Communication Resources Students |