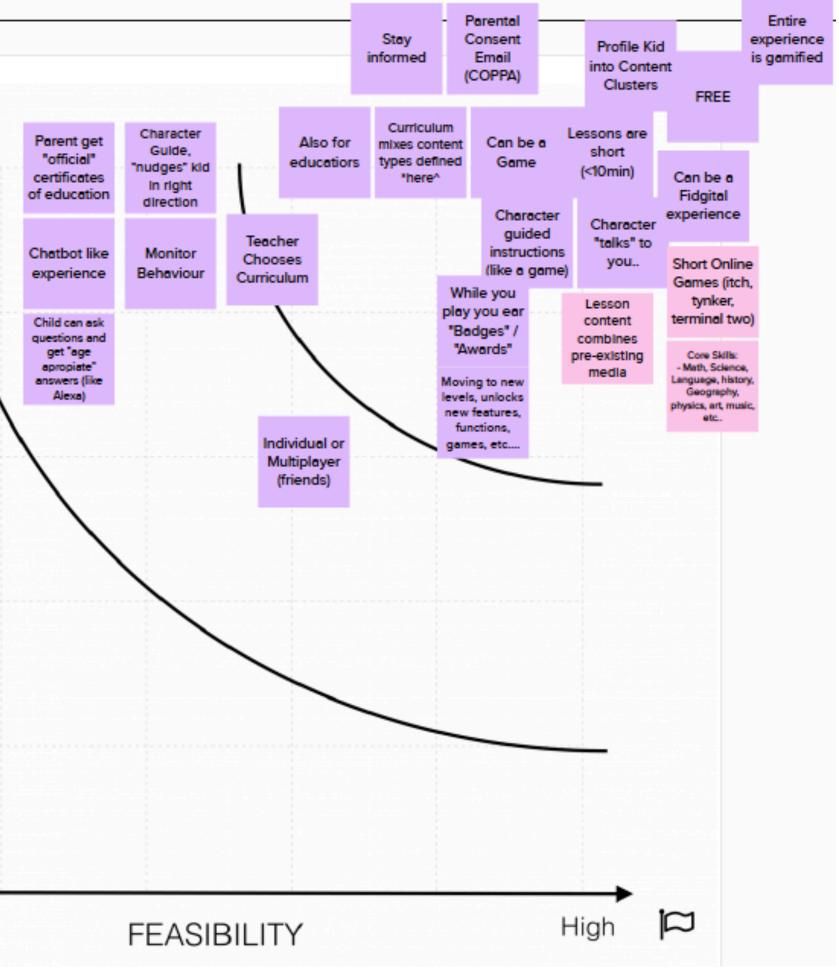

## An interactive education solution

WDO -

EM

T

SECDI

COVID-19 Challenge: Team 6 – Europe/Africa

| Feasibility and | prioritization | a Prioritization                   |  |
|-----------------|----------------|------------------------------------|--|
|                 |                | ♥<br>High                          |  |
|                 |                | IMPORTANCE                         |  |
|                 | WDO — COVID-1  | Low<br>Low<br>19 Challenge: Team 6 |  |
| <b>BedDi</b>    | WDO COVID-1    | Low                                |  |