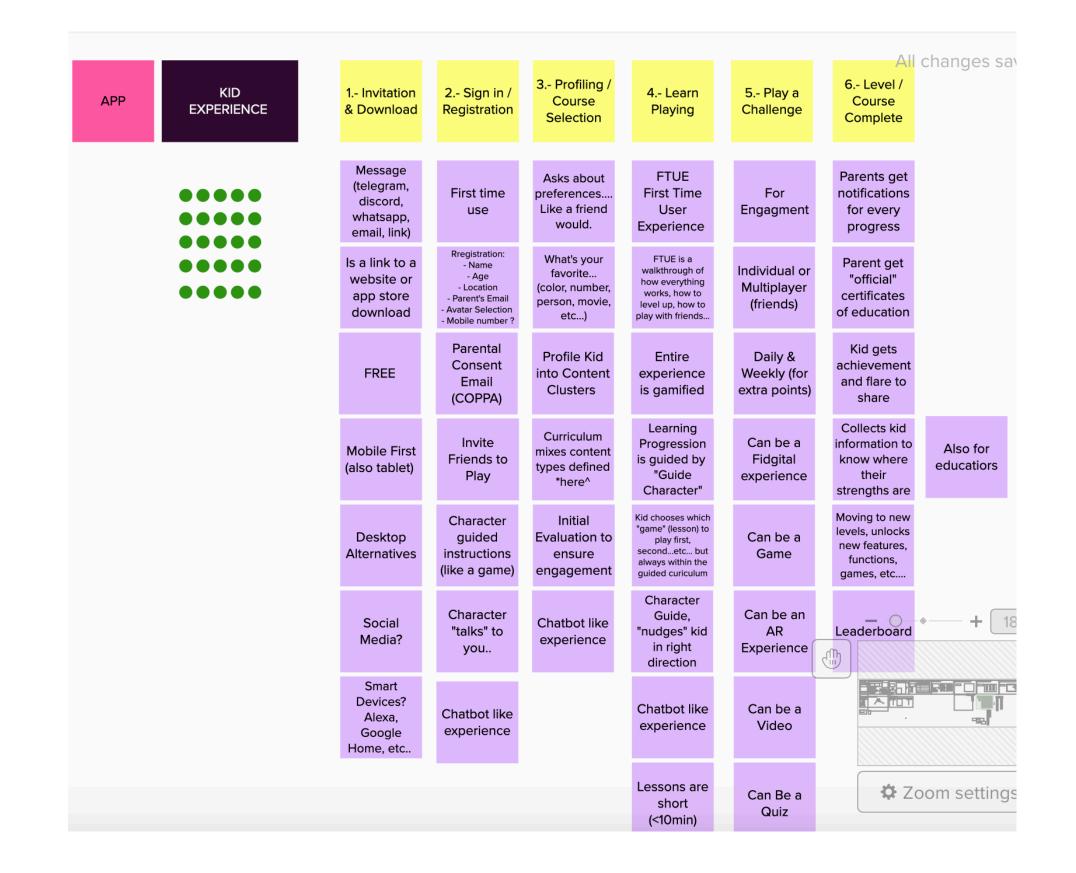

## **Proposed online education**

## Students

## Students

*#***EdDi** 

Sign up to begin!

What's your name?

How old are you?

Your parents email?

**Repeat Password** 

Already have an account? Log in