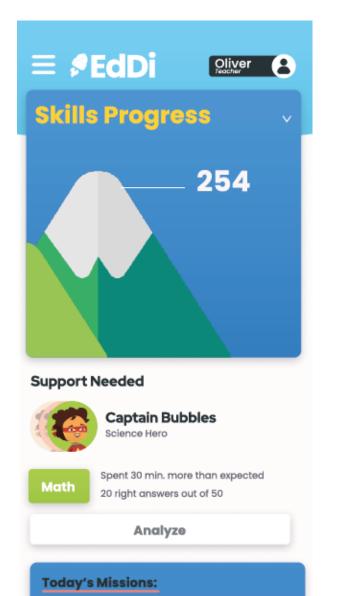

## Educators – parents communication

 $\Box$ 

Communication

| Build from materials Alison ***** Edx ***** |
|---------------------------------------------|
|                                             |
| Edx ****                                    |
| Edx *****                                   |
|                                             |
|                                             |
| Alison *****                                |
|                                             |
| Alison *****                                |
|                                             |
|                                             |
| Send to parent                              |
|                                             |
|                                             |
| Home Communication Resources Students       |

| Captain Bubbles<br>Science Hero       |
|---------------------------------------|
| Math 💱                                |
| 500 P Overali Level                   |
| Geometry Recommend materials >        |
| Fractions Recommend materials >       |
| Measurement Recommend materials >     |
|                                       |
| Personalized plan                     |
| Schedule parents meeting              |
| Home Communication Resources Students |