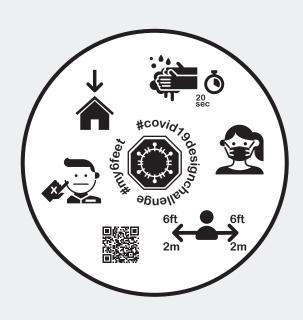

## **CIRCLE OF SAFE BEHAVIORS**

- STAY HOME AS MUCH AS POSSIBLE
- WASH YOUR HANDS WELL / OFTEN
- WEAR A MASK WHEN OUT
- KEEP AND GIVE 6ft/2m SPACE
- COUGH AND SNEEZE INTO YOUR ARM OR SLEEVE.
- AVOID TOUCHING YOUR FACE
- STAY HOME IF YOU FEEL UNWELL
- IF YOU FEEL UNWELL CONTACT YOUR PUBLIC HEALTH AUTHORITY